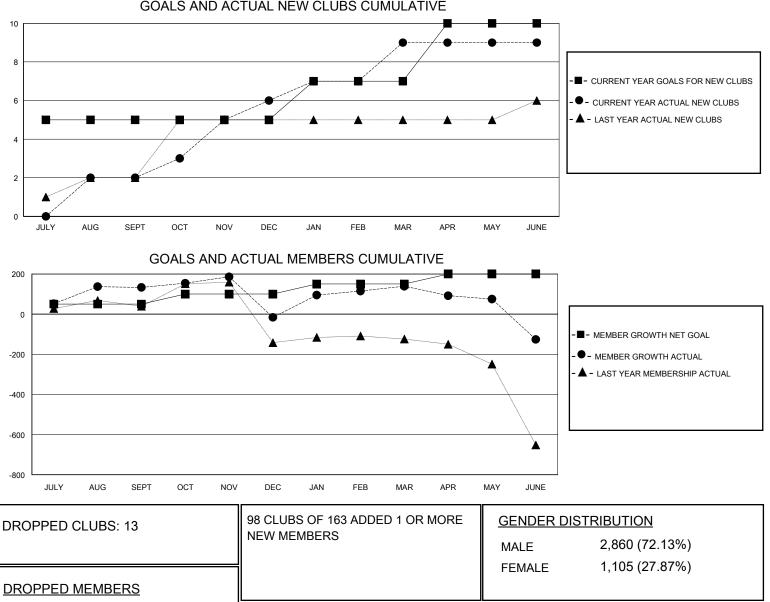

## MONTHLY MEMBERSHIP PROGRESS REPORT

District 321 D

Results as of: 6/30/2024

| GMT:                  |               | LOC       | ATION INDIA   |                       |                         |                         | GMT CA                                             |
|-----------------------|---------------|-----------|---------------|-----------------------|-------------------------|-------------------------|----------------------------------------------------|
| Clubs                 |               |           |               | Members               |                         |                         |                                                    |
| RESULTS FOR 2023-2024 |               |           |               | RESULTS FOR 2023-2024 |                         |                         |                                                    |
| QUARTER               | NEW CLUB GOAL | NEW CLUBS | DROPPED CLUBS | QUARTER               | MBER GROWTH NET<br>GOAL | MEMBER GROWTH<br>ACTUAL | DROPPED<br>MEMBERS ACTUAL<br>(including transfers) |
| JULY/AUG/SEPT         | 5             | 2         | 1             | JULY/AUG/SEPT         | 50                      | 290                     | 113                                                |
| OCT/NOV/DEC           | 0             | 4         | 9             | OCT/NOV/DEC           | 50                      | 250                     | 372                                                |
| JAN/FEB/MAR           | 2             | 3         | 1             | JAN/FEB/MAR           | 50                      | 345                     | 113                                                |
| APR/MAY/JUNE          | 3             | 0         | 2             | APR/MAY/JUNE          | 50                      | 144                     | 395                                                |
|                       | 00410         |           |               |                       |                         |                         |                                                    |